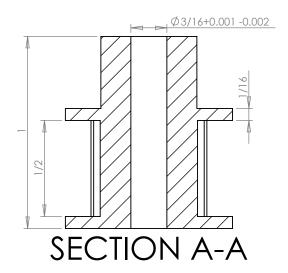

Dimensions are in inches Tolerances: Fractional <u>+</u> 0.015

PROPRIETARY AND CONFIDENTIAL:

THE INFORMATION CONTAINED IN THIS DRAWING IS THE SOLE PROPERTY OF PUTNAM PRECISION MOLDING. ANY REPRODUCTION IN PART OR AS A WHOLE WITHOUT THE WRITTEN PERMISSION OF PUTNAM PRECISION MOLDING IS PROHIBITED. INFORMATION IN THIS DRAWING IS PROVIDED FOR REFERENCE ONLY.