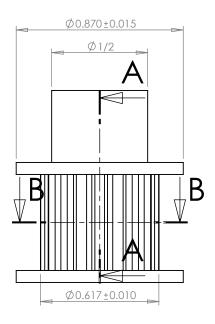

Dimensions are in inches Tolerances: Fractional <u>+</u> 0.015

PROPRIETARY AND CONFIDENTIAL:

THE INFORMATION CONTAINED IN THIS DRAWING IS THE SOLE PROPERTY OF PUTNAM PRECISION MOLDING. ANY REPRODUCTION IN PART OR AS A WHOLE WITHOUT THE WRITTEN PERMISSION OF PUTNAM PRECISION MOLDING IS PROHIBITED. INFORMATION IN THIS DRAWING IS PROVIDED FOR REFERENCE ONLY.