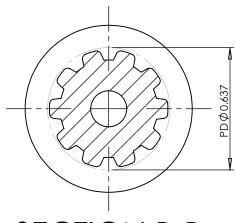

## **SECTION B-B**







## PLASTOCK ®

**Manufactured by Putnam Precision Molding** 

Part Number:

**Part Description:** 

www.plastock.biz 1/5" Pitch (XL) Delrin Timing Belts Pulleys For Belts up to 3/8" Wide © 2010 Putnam Precision Molding

Dimensions are in inches Tolerances: Fractional <u>+</u> 0.015

PROPRIETARY AND CONFIDENTIAL:

THE INFORMATION CONTAINED IN THIS DRAWING IS THE SOLE PROPERTY OF PUTNAM PRECISION MOLDING. ANY REPRODUCTION IN PART OR AS A WHOLE WITHOUT THE WRITTEN PERMISSION OF PUTNAM PRECISION MOLDING IS PROHIBITED. INFORMATION IN THIS DRAWING IS PROVIDED FOR REFERENCE ONLY.